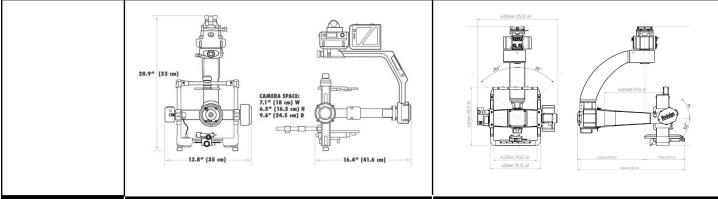

#### REMOTE HEAD

| SPECS       | DJI RONIN 2                      | FILMOTECHNIC FLIGHT HEAD 6S      |
|-------------|----------------------------------|----------------------------------|
| WEIGHT      | 5KG / 11LBS                      | 33KG / 72LBS                     |
| MAX PAYLOAD | 13.6KG / 30LBS                   | 55KG / 121LBS                    |
| RANGE       | PAN 360°, TILT ±135°, ROLL ±30°  | PAN 360°, TILT ±200°, ROLL ±270° |
| MAX SPEED   | PAN 400°/sec, TILT/ROLL 360°/sec | 360° PAN/ 2.2sec                 |
| MAX OP TEMP | -20 to 50 °C                     | -30°C to +40°C                   |
| CONTROLS    | WHEELS/ JOYSTICK/ PAN BAR        | WHEELS/ JOYSTICK/ PAN BAR        |