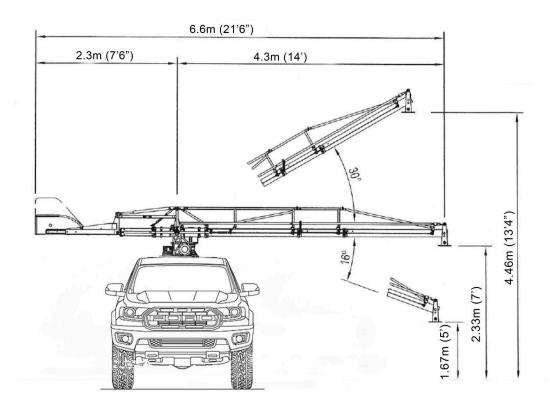

fety measures for the members of the team.

## Ford Raptor Specs:

| Horsepower      | 392 HP                |
|-----------------|-----------------------|
| Maximum Torque  | 583 Nm                |
| Vehicle Length: | 18' 3"                |
| Vehicle Width:  | 6' 6"                 |
| Vehicle Height: | 6' 2"                 |
| Wheel Width:    | 6' 5"                 |
| Max Speed:      | 120+ km/h             |
| Capacity:       | 6 Passengers + Driver |

Ford Raptor is a logical extension of our high-performance camera car line. As modified by us, the Raptor is powerful, agile, and versatile. It comes to location in a dedicated enclosed transport, ready to go with minimal setup. As with all of our cars, the Raptor arrives complete with HD video monitors and front and rear intercoms.





Scorpio Arm 14' Configuration on Ford Raptor

#### REMOTE HEAD



| SPECS       | DJI RONIN 2                      | FILMOTECHNIC FLIGHT HEAD 6S      |
|-------------|----------------------------------|----------------------------------|
| WEIGHT      | 5KG / 11LBS                      | 33KG / 72LBS                     |
| MAX PAYLOAD | 13.6KG / 30LBS                   | 55KG / 121LBS                    |
| RANGE       | PAN 360°, TILT ±135°, ROLL ±30°  | PAN 360°, TILT ±200°, ROLL ±270° |
| MAX SPEED   | PAN 400°/sec, TILT/ROLL 360°/sec | 360° PAN/ 2.2sec                 |
| MAX OP TEMP | -20 to 50 °C                     | -30°C to +40°C                   |
| CONTROLS    | WHEELS/ JOYSTICK/ PAN BAR        | WHEELS/ JOYSTICK/ PAN BAR        |

### Package Includes

- -Service Vision S