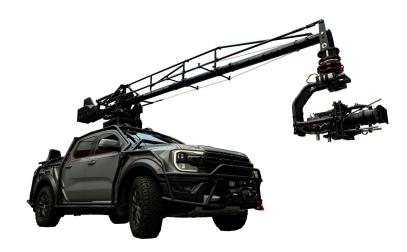

# **SERVICE VISION SCORPIO ARM**

The Scorpio Arm is a different concept of Camera Car. With it we can do camera movements from a car controlled from inside driving at high speed and having images of more stables, dynamics, and with all safety measures for the members of the team.

Ford Raptor is a logical extension of our high-performance camera car line. As modified by us, the Raptor is powerful, agile, and versatile. It comes to location in a dedicated enclosed transport, ready to go with minimal setup. As with all of our cars, the Raptor arrives complete with HD video monitors and front and rear intercoms.

Scorpio Arm 14' Configuration on Ford Raptor